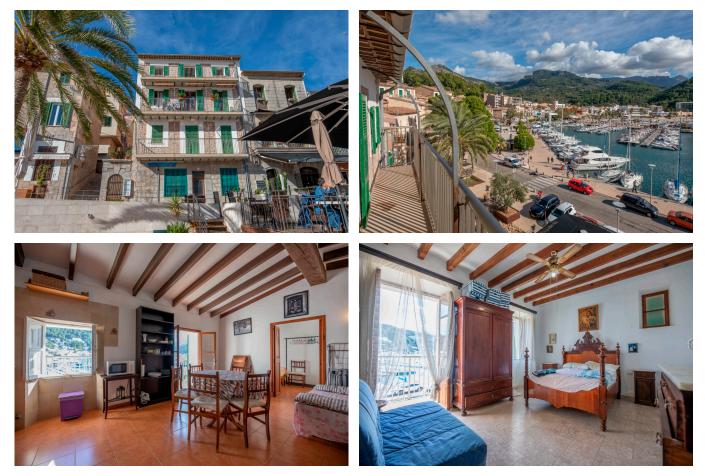

## PS1102 - House in first line in the fishing village of Port de Sóller

| Category:         | Sales          |
|-------------------|----------------|
| Location:         | Port de Sóller |
| Property type:    | House          |
| Constructed area: | ca. 243 m2     |
| Bedrooms:         | 5              |
| Bathrooms:        | 3              |
| Livingrooms:      | 3              |
|                   |                |

This house is in a very special location on the first line in Santa Catalina, in the fishing village of Port de Sóller. In addition to the ground floor, the house has three more floors and a large basement. The house is currently divided into three apartments. There are different entrances to the house, so that the ground floor and basement can potentially be used commercially. From all levels you have a fantastic view of the entire harbor. Although in need of renovation, this is a special property in a very privileged location.