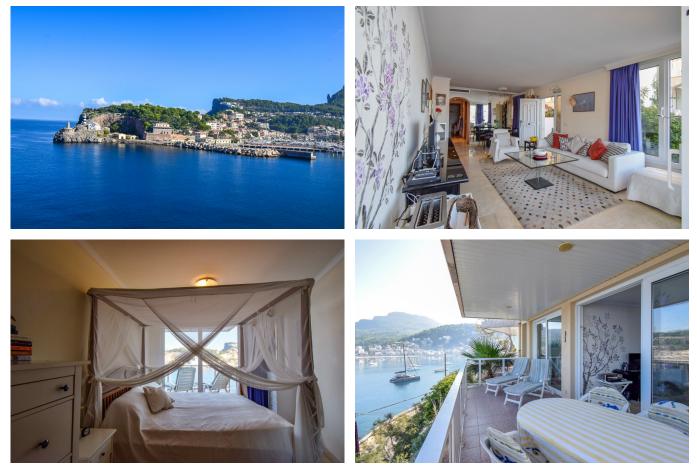

This bright apartment in first sea line, besides being the ideal place

to relax, offers spectacular views of the Port of Sóller and the open sea. Its comfortable distribution presents a living-dining room with access to the amazing terrace, as well as the master bedroom with bathroom en suite; a kitchen, a second bedroom and another bathroom. The laundry and storage room are located outside. Undoubtedly the ideal residence to enjoy views, comfort and the Mediterranean climate.