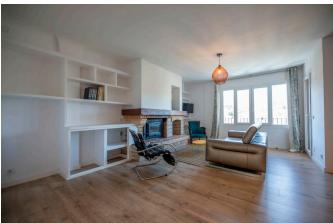

## PS2117S - Renovated apartment with parking in Port de Sóller

Category: Sales
Location: Port de Sóller
Property type: Apartment
Constructed area: ca. 90 m2

Terrace: ca. 15 m2

Bedrooms: 3
Bathrooms: 2
Livingrooms: 1

Nice apartment in residential area of Port de Sóller. Located on a second floor, it has three double bedrooms, two bathrooms, living dining with fireplace, kitchen and laundry room. The covered terrace has south orientation so enjoys sun all year around. The apartment was renovated around 5 years ago so it is in very good condition. It includes also an underground parking space and a storage room.