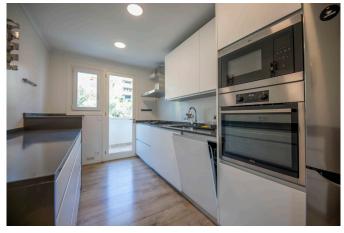

## PS2117S - Renovated apartment with parking in Port de Sóller

Category: Sales
Location: Port de Sóller
Property type: Apartment
Constructed area: ca. 90 m2

Terrace: ca. 15 m2

Bedrooms: 3
Bathrooms: 2
Livingrooms: 1

Nice apartment in residential area of Port de Sóller. Located on a second floor, it has three double bedrooms, two bathrooms, living dining with fireplace, kitchen and laundry room. The covered terrace has south orientation so enjoys sun all year around. The apartment was renovated around 5 years ago so it is in very good condition. It includes also an underground parking space and a storage room.