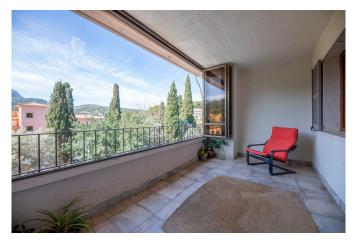

## PS2117S - Renovated apartment with parking in Port de Sóller

Category: Sales
Location: Port de Sóller
Property type: Apartment
Constructed area: ca. 90 m2

Terrace: ca. 15 m2

Bedrooms: 3
Bathrooms: 2
Livingrooms: 1

Nice apartment in residential area of Port de Sóller. Located on a second floor, it has three double bedrooms, two bathrooms, living dining with fireplace, kitchen and laundry room. The covered terrace has south orientation so enjoys sun all year around. The apartment was renovated around 5 years ago so it is in very good condition. It includes also an underground parking space and a storage room.