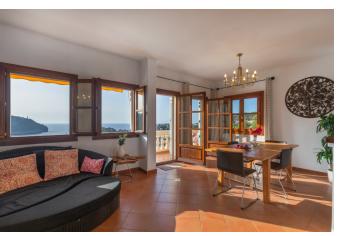

Livingrooms: 1

1.090.000€

This fantastic apartment is located just few metres away from the marina and beach of Port de Sóller. It is located in a small community of only four parties and offers an amazing view . Distributed over two floors it has a nice living area with wood burner and an open plan kitchen, house utility room, storage and guest toilet on the lower floor. On the upper floor you have the two bedrooms - both with bathrooms en suite and access to a terrace-ideal for a sunbath. The living room accesses to an outside terrace with space for a small table and chairs. On the back of the property the terrace becomes wider and offers a good space for breakfast witha view and morning sun. The property is equipped with A/C warm and cold. A garage for one car and two large locker rooms are also included in the price.