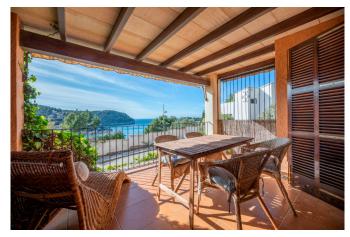

## PS2212 - Ground floor apartment with harbor and sea views in Port de Sóller

Category: Sales

Location: Port de Sóller Property type: Apartment Constructed area: ca. 72 m2 Terrace: ca. 15 m2

Bedrooms: 2

Bathrooms: 2 (en suite: 1)

Livingrooms: 1
Diningrooms: 1

This apartment is on the ground floor of an apartment building with 12 apartments in total. You can park comfortably in front of the house. The apartment has a large living-dining room with access to the covered terrace, two double bedrooms and two bathrooms with showers (one of them en suite). All rooms have a wonderful view of Port de Sóller and the open sea. The apartment faces west and is in a very quiet and beautiful location.