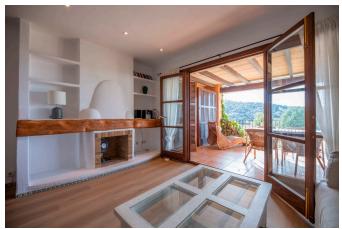

Bathrooms: 2 (en suite: 1)

Livingrooms: 1
Diningrooms: 1

This apartment is on the ground floor of an apartment building with 12 apartments in total. You can park comfortably in front of the house. The apartment has a large living-dining room with access to the covered terrace, two double bedrooms and two bathrooms with showers (one of them en suite). All rooms have a wonderful view of Port de Sóller and the open sea. The apartment faces west and is in a very quiet and beautiful location.