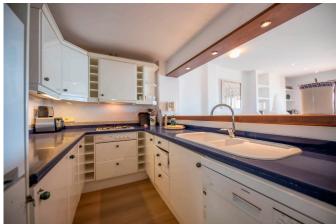

Bathrooms: 2 (en suite: 1)

Livingrooms: 1
Diningrooms: 1

This apartment is on the ground floor of an apartment building with 12 apartments in total. You can park comfortably in front of the house. The apartment has a large living-dining room with access to the covered terrace, two double bedrooms and two bathrooms with showers (one of them en suite). All rooms have a wonderful view of Port de Sóller and the open sea. The apartment faces west and is in a very quiet and beautiful location.