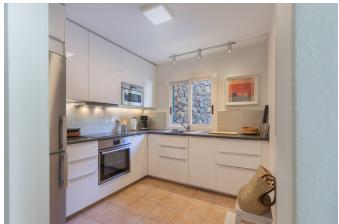

790.000€

This comfortable apartment is located at only a meters away from the fisherman's quarter of Port de Sóller, with all the nice restaurants and shops. On street level it has a large storage room, ideal to leave the bikes and the paddle surf plus a laundry room. The apartment is distributed over two floors: downstairs it has the living room, kitchen and one bathroom. Upstairs the three rooms and another bathroom. On the back and on top, two large terraces with plenty of different corners where to relax, sunbathe, read and enjoy the open views to the harbor. The property is equipped with A/C hot and cold plus it has a modern wood burner in the living room.