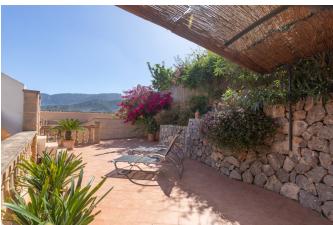

790.000€

This comfortable apartment is located at only a meters away from the fisherman's quarter of Port de Sóller, with all the nice restaurants and shops. On street level it has a large storage room, ideal to leave the bikes and the paddle surf plus a laundry room. The apartment is distributed over two floors: downstairs it has the living room, kitchen and one bathroom. Upstairs the three rooms and another bathroom. On the back and on top, two large terraces with plenty of different corners where to relax, sunbathe, read and enjoy the open views to the harbor. The property is equipped with A/C hot and cold plus it has a modern wood burner in the living room.