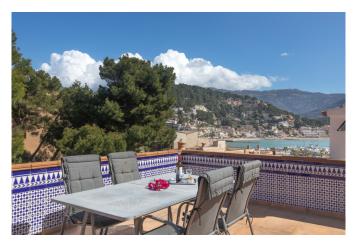

790.000€

This comfortable apartment is located at only a meters away from the fisherman's quarter of Port de Sóller, with all the nice restaurants and shops. On street level it has a large storage room, ideal to leave the bikes and the paddle surf plus a laundry room. The apartment is distributed over two floors: downstairs it has the living room, kitchen and one bathroom. Upstairs the three rooms and another bathroom. On the back and on top, two large terraces with plenty of different corners where to relax, sunbathe, read and enjoy the open views to the harbor. The property is equipped with A/C hot and cold plus it has a modern wood burner in the living room.