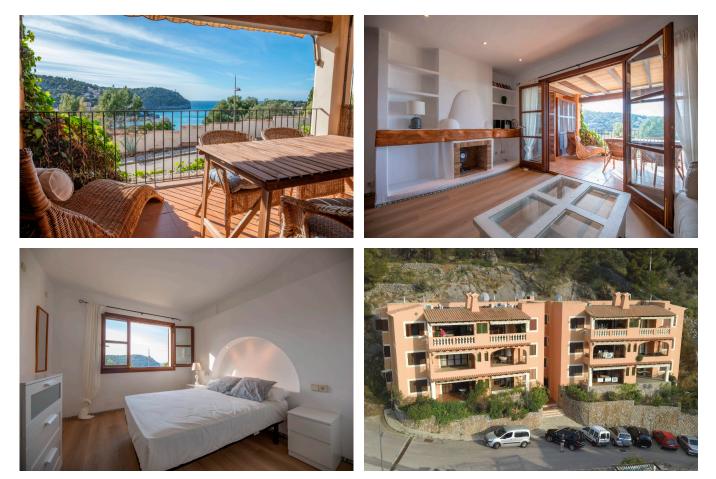

This apartment is located in Port de Sóller in an exclusive location in Es Traves and offers a quiet residential area with great views. The apartment is on the first floor and contains two double bedrooms and two bathrooms, one of which is en suite. The living area with open kitchen-living room leads to a covered terrace with views of the bay of Port de Sóller and the open sea. You can park very conveniently right in front of the house and there is an elevator.