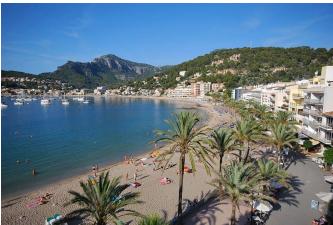

## PS4736 - Attractive building plot with project for villa in Port de Sóller

Category: Sales

Location: Port de Sóller

Property type: Plot

Plot: ca. 589 m2 Constructed area: ca. 368 m2

Bedrooms: 3
Bathrooms: 3
Livingrooms: 1

950.000 €

This plot is offered with a submitted building project (approx. 368 m² constructed area) for a modern villa with pool and parking. The project envisages a 3-storey villa with elevator , which offers a spacious living-dining room area with open-plan kitchen and guest toilet on the upper floor. The living area leads onto a large outdoor terrace with views of the harbour. The middle floor houses the three double bedrooms with en suite bathrooms. In the basement there is a sauna, wine cellar, fitness room and home cinema. The pool is planned on the roof terrace of the house and is the perfect location to enjoy the sun and panoramic views all summer long. The building licence is included in the price. The management of the construction can be discussed.