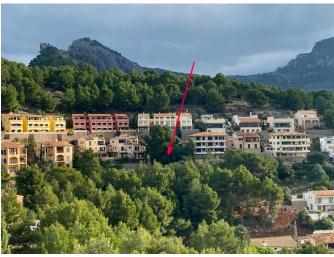

## PS4736 - Attractive building plot with project for villa in Port de Sóller

Category: Sales

Location: Port de Sóller

Property type: Plot

Plot: ca. 589 m2 Constructed area: ca. 368 m2

Bedrooms: 3
Bathrooms: 3
Livingrooms: 1

950.000 €

This plot is offered with a submitted building project (approx. 368 m² constructed area) for a modern villa with pool and parking. The project envisages a 3-storey villa with elevator , which offers a spacious living-dining room area with open-plan kitchen and guest toilet on the upper floor. The living area leads onto a large outdoor terrace with views of the harbour. The middle floor houses the three double bedrooms with en suite bathrooms. In the basement there is a sauna, wine cellar, fitness room and home cinema. The pool is planned on the roof terrace of the house and is the perfect location to enjoy the sun and panoramic views all summer long. The building licence is included in the price. The management of the construction can be discussed.