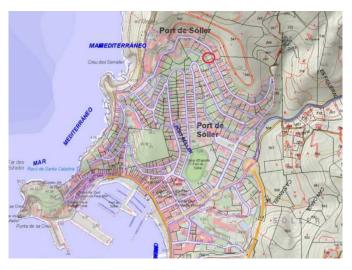

## PS4736 - Attractive building plot with project for villa in Port de Sóller

Category: Sales

Location: Port de Sóller

Property type: Plot

Plot: ca. 589 m2 Constructed area: ca. 368 m2

Bedrooms: 3
Bathrooms: 3
Livingrooms: 1

950.000 €

This plot is offered with a submitted building project (approx. 368 m² constructed area) for a modern villa with pool and parking. The project envisages a 3-storey villa with elevator , which offers a spacious living-dining room area with open-plan kitchen and guest toilet on the upper floor. The living area leads onto a large outdoor terrace with views of the harbour. The middle floor houses the three double bedrooms with en suite bathrooms. In the basement there is a sauna, wine cellar, fitness room and home cinema. The pool is planned on the roof terrace of the house and is the perfect location to enjoy the sun and panoramic views all summer long. The building licence is included in the price. The management of the construction can be discussed.