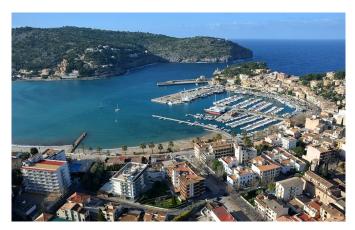

## PS4736 - Attractive building plot with project for villa in Port de Sóller

Category: Sales

Location: Port de Sóller

Property type: Plot

Plot: ca. 589 m2 Constructed area: ca. 368 m2

Bedrooms: 3
Bathrooms: 3
Livingrooms: 1

950.000 €

This plot is offered with a submitted building project (approx. 368 m² constructed area) for a modern villa with pool and parking. The project envisages a 3-storey villa with elevator , which offers a spacious living-dining room area with open-plan kitchen and guest toilet on the upper floor. The living area leads onto a large outdoor terrace with views of the harbour. The middle floor houses the three double bedrooms with en suite bathrooms. In the basement there is a sauna, wine cellar, fitness room and home cinema. The pool is planned on the roof terrace of the house and is the perfect location to enjoy the sun and panoramic views all summer long. The building licence is included in the price. The management of the construction can be discussed.