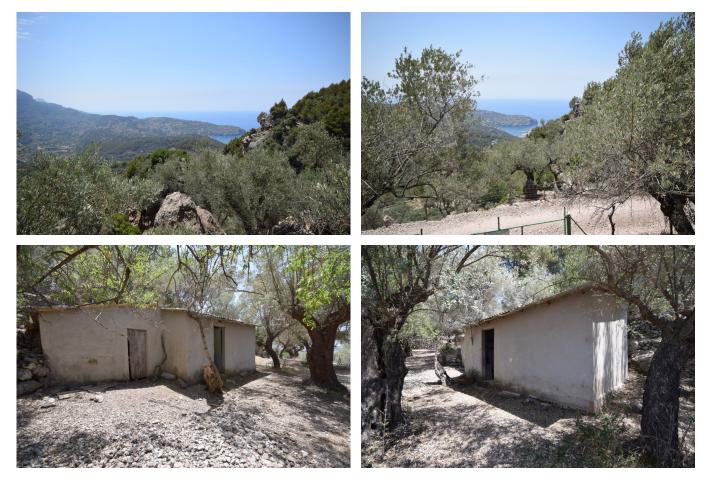

## SO1295 - Olive groove with small cottage in the mountains of Sóller

| Category:         | Sales       |
|-------------------|-------------|
| Location:         | Sóller      |
| Property type:    | House       |
| Plot:             | ca. 9921 m2 |
| Constructed area: | ca. 31 m2   |

This plot has numerous olive trees and a small cottage of about 30 m2. The access is quite easy and there is even a view of the distant sea from the upper part of the property. An ideal retreat for nature lovers who want to work in nature and produce their own olives, for example. This category of land is not intended as building land, but only for agricultural use.