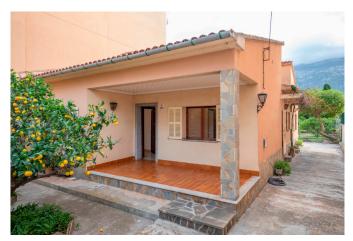

## SO1550 - Chalet with garden and parking in Sóller

Category: Sales
Location: Sóller
Property type: House
Plot: ca. 300 m2
Constructed area: ca. 126 m2

Bedrooms: 3
Bathrooms: 1
Livingrooms: 1
Diningrooms: 1

This chalet is in a quiet location. The house can be easily reached by car and there are up to four parking spaces on the property. All rooms are on one level. The three bedrooms are a good size as double rooms. The large and bright living room has a very nice open fireplace and access to the terrace and garden.