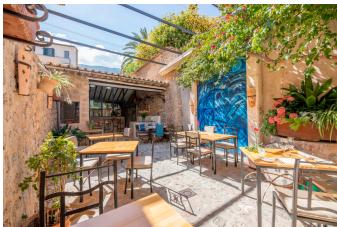

## **SO1758 - Townhouse in Calle La Luna street in Sóller**

Category: Sales
Location: Sóller
Property type: House
Plot: ca. 182 m2
Constructed area: ca. 374 m2

1.350.000 €

This town house is located in very central in the heart of Sóller on Calle Luna street. The square and shopping facilities as well as restaurants are within steps reach. The house is divided over three floors, with an inner beautiful courtyard and a building over two floors at the end of the grounds. Currently the lower part of the house is used as a restaurant, but was before a private house as well and could be turned back as such . On the upper floor there is a bright apartment with one bedroom, bathroom, small kitchen, terrace and views of the Tramuntana mountains. The house is equipped with central heating and A/C.