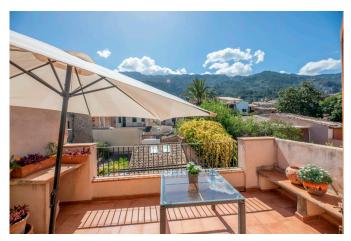

## **SO1758 - Townhouse in Calle La Luna street in Sóller**

Category: Sales
Location: Sóller
Property type: House
Plot: ca. 182 m2
Constructed area: ca. 374 m2

1.350.000 €

This town house is located in very central in the heart of Sóller on Calle Luna street. The square and shopping facilities as well as restaurants are within steps reach. The house is divided over three floors, with an inner beautiful courtyard and a building over two floors at the end of the grounds. Currently the lower part of the house is used as a restaurant, but was before a private house as well and could be turned back as such . On the upper floor there is a bright apartment with one bedroom, bathroom, small kitchen, terrace and views of the Tramuntana mountains. The house is equipped with central heating and A/C.