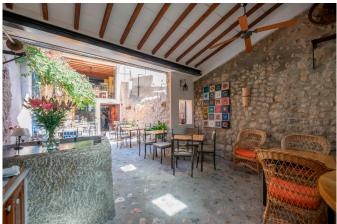

## **SO1758 - Townhouse in Calle La Luna street in Sóller**

Category: Sales
Location: Sóller
Property type: House
Plot: ca. 182 m2
Constructed area: ca. 374 m2

1.350.000 €

This town house is located in very central in the heart of Sóller on Calle Luna street. The square and shopping facilities as well as restaurants are within steps reach. The house is divided over three floors, with an inner beautiful courtyard and a building over two floors at the end of the grounds. Currently the lower part of the house is used as a restaurant, but was before a private house as well and could be turned back as such . On the upper floor there is a bright apartment with one bedroom, bathroom, small kitchen, terrace and views of the Tramuntana mountains. The house is equipped with central heating and A/C.