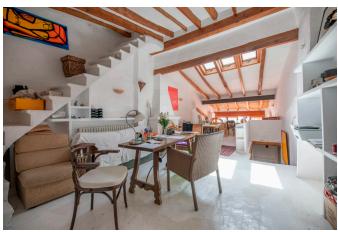

## **SO1758 - Townhouse in Calle La Luna street in Sóller**

Category: Sales
Location: Sóller
Property type: House
Plot: ca. 182 m2
Constructed area: ca. 374 m2

1.350.000 €

This town house is located in very central in the heart of Sóller on Calle Luna street. The square and shopping facilities as well as restaurants are within steps reach. The house is divided over three floors, with an inner beautiful courtyard and a building over two floors at the end of the grounds. Currently the lower part of the house is used as a restaurant, but was before a private house as well and could be turned back as such . On the upper floor there is a bright apartment with one bedroom, bathroom, small kitchen, terrace and views of the Tramuntana mountains. The house is equipped with central heating and A/C.