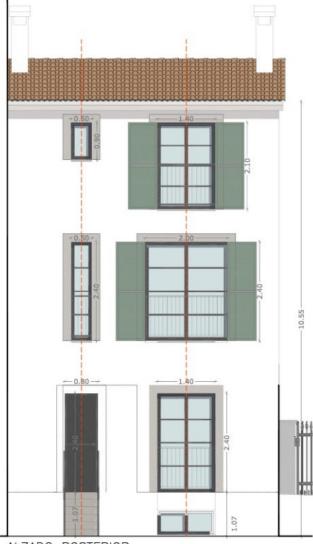

## SO1981N - New built house in the center of Sóller

ALZADO PRINCIPAL

ALZADO POSTERIOR

Category:SalesLocation:SóllerProperty type:HouseConstructed area:ca. 166 m2Garden:ca. 84 m2Bedrooms:2Bathrooms:3 (en suite: 2)Livingrooms:1