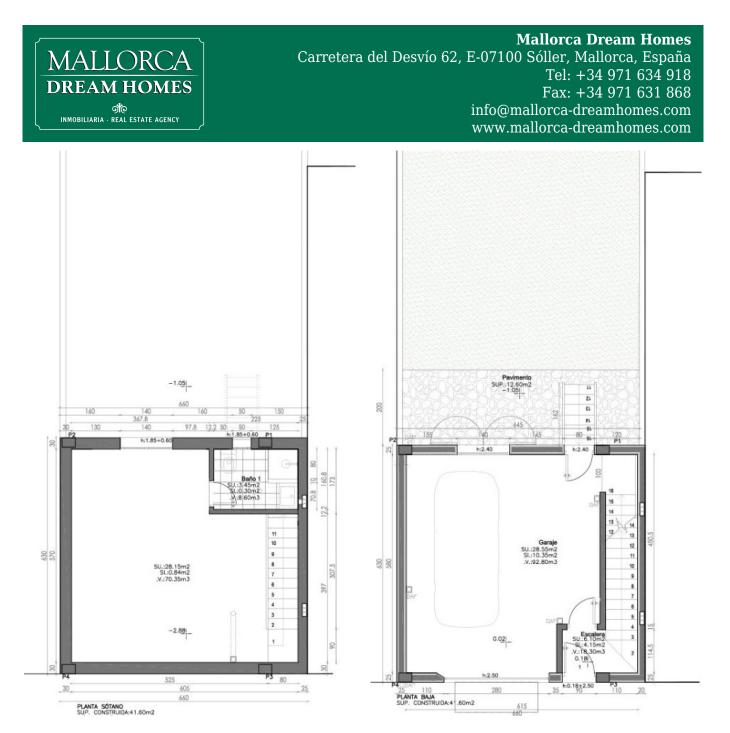

Mallorca Dream Homes Carretera del Desvío 62, E-07100 Sóller, Mallorca, España Tel: +34 971 634 918 Fax: +34 971 631 868 info@mallorca-dreamhomes.com www.mallorca-dreamhomes.com

## 1.450.000 €

Situated in one of the most emblematic streets of Sóller, this house is currently under construction. The house of 166m<sup>2</sup> of constructed area will consist of: On the basement floor, a multipurpose room where a cinema room or gymnasium could be located, and a complete bathroom. On the ground floor is the garage with direct access to the 84m<sup>2</sup> garden.

On the first floor are the kitchen-living-dining room, a toilet and the laundry room. On the second floor there are two double bedrooms each with its own bathroom en suite.

Features of the house:

Domotics throughout the house Solar panels Reversible hot/cold air-conditioning in all rooms Rechargeable strips for recharging electric vehicles in the garage Double glazed windows Aluminium shutters Smoke flue as pre-installation for pellet fireplace Half steel half wood staircase Fully equipped kitchen