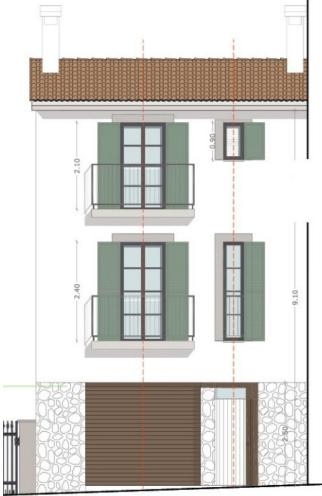

## SO1981N - New built house in the center of Sóller

ALZADO PRINCIPAL

ALZADO POSTERIOR

Category:SalesLocation:SóllerProperty type:HouseConstructed area:ca. 166 m2Garden:ca. 84 m2Bedrooms:2Bathrooms:3 (en suite: 2)Livingrooms:1

## 1.450.000 €

Situated in one of the most emblematic streets of Sóller, this house is currently under construction. The house of 166m<sup>2</sup> of constructed area will consist of: On the basement floor, a multipurpose room where a cinema room or gymnasium could be located, and a complete bathroom. On the ground floor is the garage with direct access to the 84m<sup>2</sup> garden.

On the first floor are the kitchen-living-dining room, a toilet and the laundry room. On the second floor there are two double bedrooms each with its own bathroom en suite.

Features of the house:

Domotics throughout the house Solar panels Reversible hot/cold air-conditioning in all rooms Rechargeable strips for recharging electric vehicles in the garage Double glazed windows Aluminium shutters Smoke flue as pre-installation for pellet fireplace Half steel half wood staircase Fully equipped kitchen