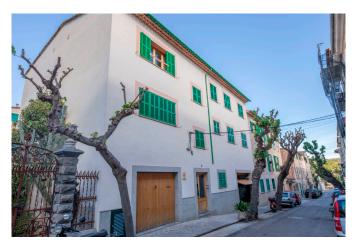

## **SO2400 - Flat with garage in Sóller**

Category: Sales Location: Sóller

Property type: Apartment Constructed area: ca. 150 m2 Terrace: ca. 15 m2

Bedrooms: 3
Bathrooms: 2
Livingrooms: 1
Diningrooms: 1

This is a very spacious and bright flat close to the center of Sóller. It has a huge garage of more than 90 m2. The property is located in a small community of only two owners. The flat has a large living room that connects with the covered terrace and to the kitchen. It has three double bedrooms and two full bathrooms. It is located on first floor and down on ground level is the garage with space for various cars. A very comfortable option to enjoy life in the center of the valley of Sóller.