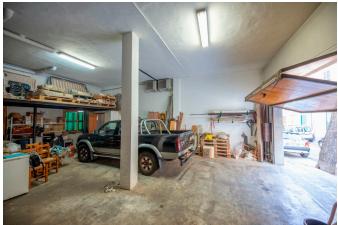

This is a very spacious and bright flat close to the center of Sóller. It has a huge garage of more than 90 m2. The property is located in a small community of only two owners. The flat has a large living room that connects with the covered terrace and to the kitchen. It has three double bedrooms and two full bathrooms. It is located on first floor and down on ground level is the garage with space for various cars. A very comfortable option to enjoy life in the center of the valley of Sóller.