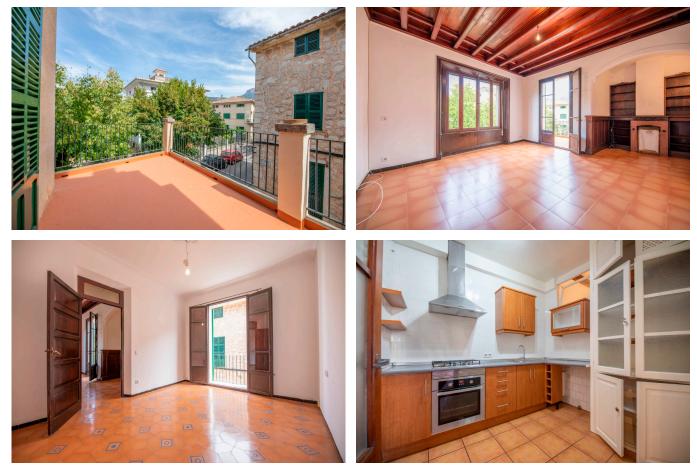

## SO2616 - Charming apartment within walking distance to the center of Sóller for longterm rent

| Category:         | Rental     |
|-------------------|------------|
| Location:         | Sóller     |
| Property type:    | Apartment  |
| Constructed area: | ca. 120 m2 |
| Terrace:          | ca. 3 m2   |
| Bedrooms:         | 4          |
| Bathrooms:        | 1          |
| Livingrooms:      | 1          |
| Livingrooms:      | 1          |

Spacious apartment with three bedrooms, study, kitchen, bathroom, utility room and small terrace a few minutes from the center of Sóller. It has a spacious living room with a pellet stove and a semifurnished kitchen. Pets are not accepted. Unfurnished. Available for long term. Available from June-24. Consumption aside