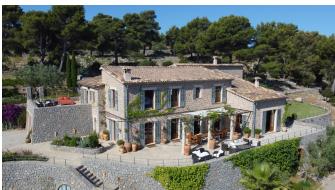

## **PS1199 - Extraordinary and exclusive Finca in fantastic location in Port de Sóller**

Category: Sales

Location: Port de Sóller

Property type: House

Plot: ca. 234000 m2 Constructed area: ca. 510 m2 Terrace: ca. 250 m2

Bedrooms: 5

Bathrooms: 5 (en suite: 3)

Livingrooms: 1
Diningrooms: 1

This special finca is located in La Muleta in Port de Sóller. You are purchasing an exceptional property and a large plot in a very special, secluded location on the northwest coast of Mallorca. The architecture and materials used are authentic and typical of this Mediterranean zone - the house was built around 15 years ago. The property contains all modern technology. The wonderful sea view, the many terraces around the house, the large garden and the saltwater pool complete the comfort. A unique property.