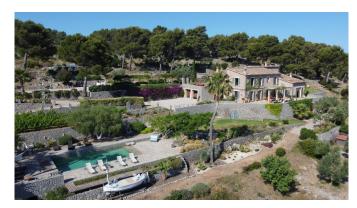

## **PS1199 - Extraordinary and exclusive Finca in fantastic location in Port de Sóller**

Category: Sales

Location: Port de Sóller

Property type: House

Plot: ca. 234000 m2 Constructed area: ca. 510 m2 Terrace: ca. 250 m2

Bedrooms: 5

Bathrooms: 5 (en suite: 3)

Livingrooms: 1
Diningrooms: 1

This special finca is located in La Muleta in Port de Sóller. You are purchasing an exceptional property and a large plot in a very special, secluded location on the northwest coast of Mallorca. The architecture and materials used are authentic and typical of this Mediterranean zone - the house was built around 15 years ago. The property contains all modern technology. The wonderful sea view, the many terraces around the house, the large garden and the saltwater pool complete the comfort. A unique property.