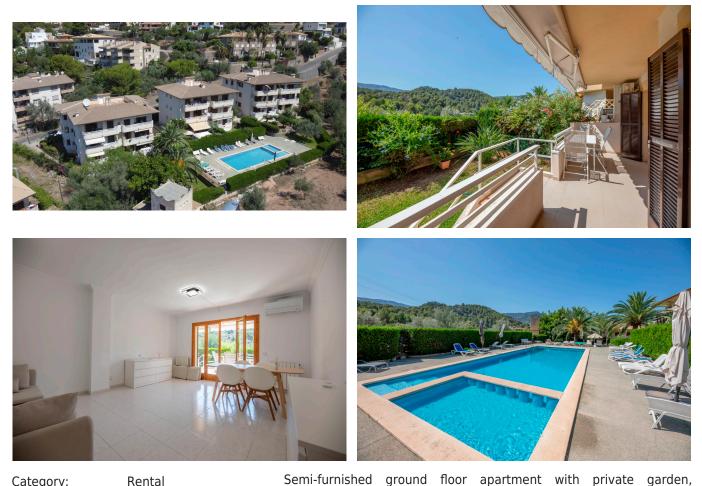

## PS2006 - Bright flat with garden, parking and community pool in Port de Sóller for longterm rent

| Category:         | Rental     |
|-------------------|------------|
| Location:         | Sóller     |
| Property type:    | Apartment  |
| Constructed area: | ca. 100 m2 |
| Terrace:          | ca. 10 m2  |
| Garden:           | ca. 20 m2  |
| Bedrooms:         | 2          |
| Bathrooms:        | 2          |
| Livingrooms:      | 1          |
|                   |            |

communal pool, parking and storage room. It is less than 5 minutes walk to the beach, bars, restaurants and supermarkets. The apartment has 2 bedrooms, 2 bathrooms, kitchen and a large living room with access to the terrace and garden. The property is equipped with gas central heating, air conditioning in living room and one bedroom and double glazed windows. Communal expenses and water consumption are included in the rent. Available for long term rental from August 2024.