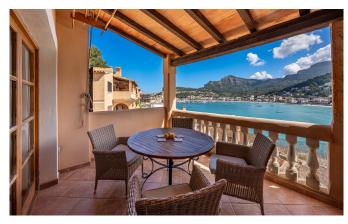

Bathrooms: 2 (en suite: 1)

Livingrooms: 1
Diningrooms: 1

690.000€

The panoramic views that can be enjoyed from this apartment are truly incredible. This apartment has about 80 m2 and is located in an urbanization just one minute from the beach, with fine sand and all restaurants and shops within walking distance. An ideal place to enjoy the tranquility, as the apartment is located in the upper part of the urbanization. There are two bedrooms, two bathrooms (one of them en suite), a large living room with open kitchen and fireplace and a covered terrace with barbecue in front of the living room. In addition, the special jewel is a magnificent large roof terrace, with impressive views of the harbor and the sea and sun all year round. The property also has a private parking space, a storage room and a community pool. The apartment is ready to move into and the kitchen has been recently renovated.