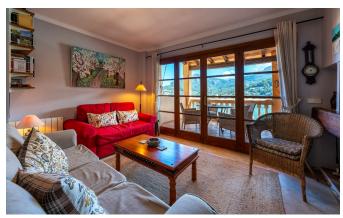

Bathrooms: 2 (en suite: 1)

Livingrooms: 1
Diningrooms: 1

690.000€

The panoramic views that can be enjoyed from this apartment are truly incredible. This apartment has about 80 m2 and is located in an urbanization just one minute from the beach, with fine sand and all restaurants and shops within walking distance. An ideal place to enjoy the tranquility, as the apartment is located in the upper part of the urbanization. There are two bedrooms, two bathrooms (one of them en suite), a large living room with open kitchen and fireplace and a covered terrace with barbecue in front of the living room. In addition, the special jewel is a magnificent large roof terrace, with impressive views of the harbor and the sea and sun all year round. The property also has a private parking space, a storage room and a community pool. The apartment is ready to move into and the kitchen has been recently renovated.