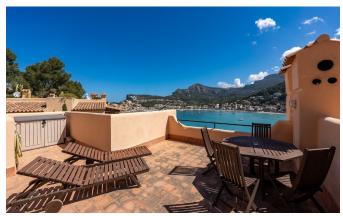

Bathrooms: 2 (en suite: 1)

Livingrooms: 1
Diningrooms: 1

690.000€

The panoramic views that can be enjoyed from this apartment are truly incredible. This apartment has about 80 m2 and is located in an urbanization just one minute from the beach, with fine sand and all restaurants and shops within walking distance. An ideal place to enjoy the tranquility, as the apartment is located in the upper part of the urbanization. There are two bedrooms, two bathrooms (one of them en suite), a large living room with open kitchen and fireplace and a covered terrace with barbecue in front of the living room. In addition, the special jewel is a magnificent large roof terrace, with impressive views of the harbor and the sea and sun all year round. The property also has a private parking space, a storage room and a community pool. The apartment is ready to move into and the kitchen has been recently renovated.