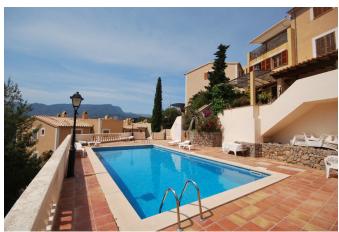

This apartment is located above Port de Sóller in a residential complex with a very nice communal pool. There are two bedrooms, a bathroom with shower, an open kitchen and a large living-dining room with an open fireplace. From the living room and the master bedroom you have access to the sunny terrace facing southeast. The apartment is in good original condition. The sea and the beach can be reached in about 7-10 minutes on foot.