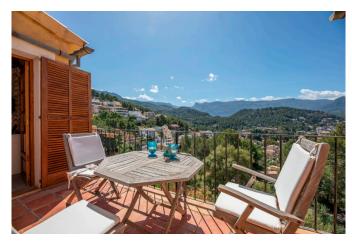

This apartment is located above Port de Sóller in a residential complex with a very nice communal pool. There are two bedrooms, a bathroom with shower, an open kitchen and a large living-dining room with an open fireplace. From the living room and the master bedroom you have access to the sunny terrace facing southeast. The apartment is in good original condition. The sea and the beach can be reached in about 7-10 minutes on foot.