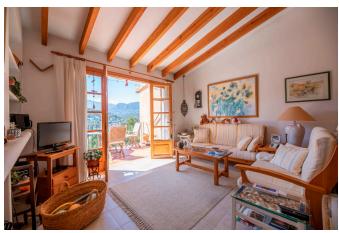

This apartment is located above Port de Sóller in a residential complex with a very nice communal pool. There are two bedrooms, a bathroom with shower, an open kitchen and a large living-dining room with an open fireplace. From the living room and the master bedroom you have access to the sunny terrace facing southeast. The apartment is in good original condition. The sea and the beach can be reached in about 7-10 minutes on foot.