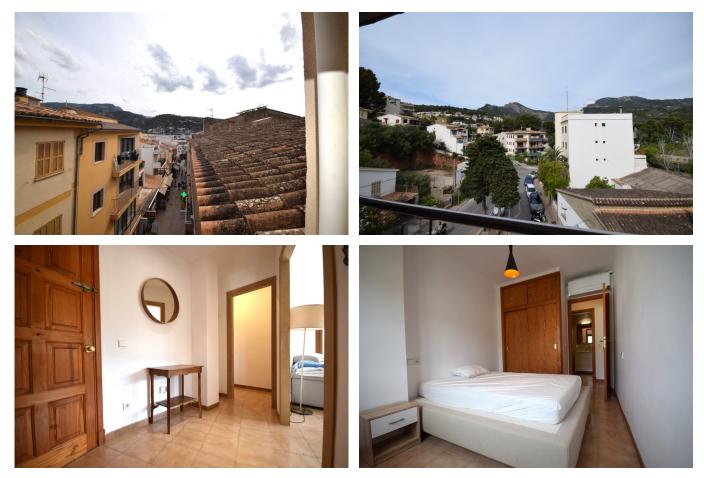

A third floor apartment without lift with beautiful views of the mountains of Port de Sóller. It has 2 double bedrooms, 1 bathroom with shower, living room, small terrace, fully equipped modern kitchen and hot and cold air conditioning. Price and months on request. Available from October 2024