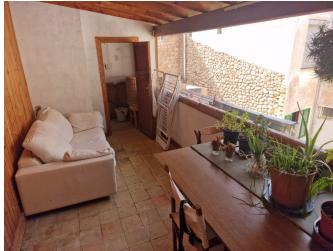

## SO2428 - Spacious apartment in the center of Sóller

Sales Category: Location: Sóller Property type: Apartment Constructed area: ca. 145 m2 Terrace: ca. 12 m2

Bedrooms: 3 Bathrooms: 1 If you want to live right in the heart of Sóller, this is your place. This spacious apartment is located on the top floor of a small community of 3 properties. It offers plenty of space with 3 double bedrooms, kitchen with pantry, large living room and a terrace. The property is in good shape and could be enjoyed right away. A good opportunity!